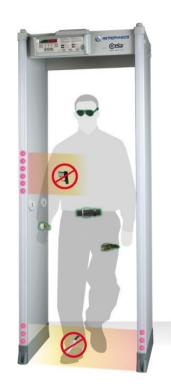

LDING MANAGEMENT SYSTEM



# HOSPITALITY-TAILORED ICT SOLUTIONS



# Barriers









#### MANUFACTURED TO LAST

• 12 month mechanical and electrical guarantee

#### TYPICAL INSTALLATION OF A TALON BARRIER AUTOMATIC TYRE-SPIKE VEHICLE BARRIER



- 1. Power and data connections
- 2. Infrared beam detector
- 3. Safety / Closing loop in the roadway
- 4. Car gooseneck with rain cover

# Access Control & Intrusion Systems



# CCTV Surveillance System











Expanded Storage Capacity from A-Z



Store or archive more video than ever before, up to double the amount of total capacity.

# Fire Protection Systems

















# IT and Telecoms Services













# PABX Conference 2-Way Radio and Public Address Systems













# Turnstiles



# X-Ray Imaging and Detection Barriers







- UNITED **NATIONS**
- Religious Worship Centres
- Reddington Multi-Specialist Hospital **Group (Including Duchess)** International Hospital)
- Bouvages Construction Nigeria Limited. Abuia
- Deloitte & Touche (formerly Akintola Williams Deloitte)
- Transocean, Victoria Island Lagos.
- Galaxy Backbone Limited, Wuse 2 Abuja. 3ADB Nigeria Limited, Gwarimpa, Abuja.
- FHI (GHAIN) Nigeria, Area3 Abuja.

- VLISCO Nigeria Limited, Alausa Ikeia. Lagos.
- National Information Technology Development Agency, Area 11. Abuia.
- Shell Nig. Closed Pension Fund Administrator Ltd. (SNCPFA).
- PROVAST Limited (Various Site Locations in LAGOS. Port-Harcourt. Abuia)
- **POLARIS BANK** ITD
- NCC (and Universal Service Provision Fund, USPF) in Partnership with BCN
- Petroleum Equalization Fund (Management)