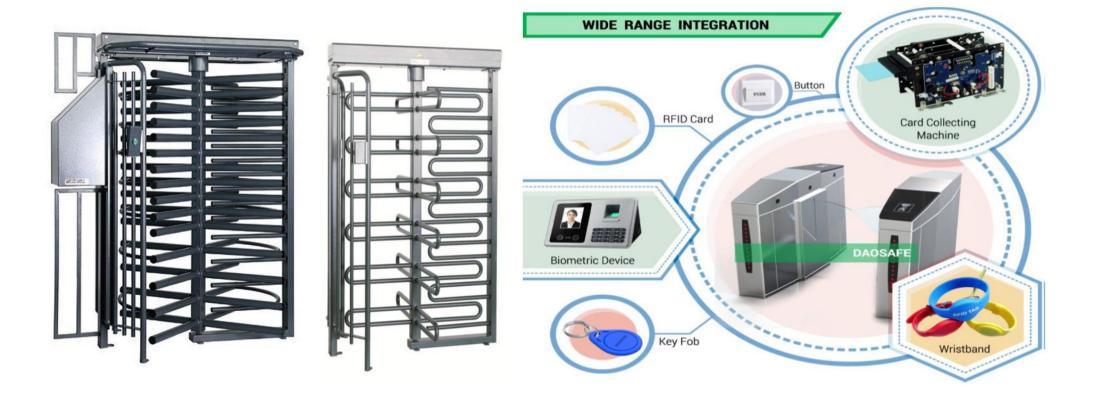

cts origin.

# System Integration



# BUILDING MANAGEMENT SYSTEM



# HOSPITALITY-TAILORED ICT SOLUTIONS



# Barriers









#### MANUFACTURED TO LAST

• 12 month mechanical and electrical guarantee

#### TYPICAL INSTALLATION OF A TALON BARRIER AUTOMATIC TYRE-SPIKE VEHICLE BARRIER



- 1. Power and data connections
- 2. Infrared beam detector
- 3. Safety / Closing loop in the roadway
- 4. Car gooseneck with rain cover

# Access Control & Intrusion Systems



# CCTV Surveillance System











Expanded Storage Capacity from A-Z



Store or archive more video than ever before, up to double the amount of total capacity.

# Fire Protection Systems

















# IT and Telecoms Services













# PABX Conference 2-Way Radio and Public Address Systems













# Turnstiles



# X-Ray Imaging and Detection Barriers







- UNITED **NATIONS**
- Religious Worship Centres
- Reddington Multi-Specialist Hospital **Group (Including Duchess)** International Hospital)
- Bouvages Construction Nigeria Limited. Abuia
- Deloitte & Touche (formerly Akintola Williams Deloitte)
- Transocean, Victoria Island Lagos.
- Galaxy Backbone Limited, Wuse 2 Abuja. 3ADB Nigeria Limited, Gwarimpa, Abuja.
- FHI (GHAIN) Nigeria, Area3 Abuja.

- VLISCO Nigeria Limited, Alausa Ikeia. Lagos.
- National Information Technology Development Agency, Area 11. Abuia.
- Shell Nig. Closed Pension Fund Administrator Ltd. (SNCPFA).
- PROVAST Limited (Various Site Locations in LAGOS. Port-Harcourt. Abuia)
- **POLARIS BANK** ITD
- NCC (and Universal Service Provision Fund, USPF) in Partnership with BCN