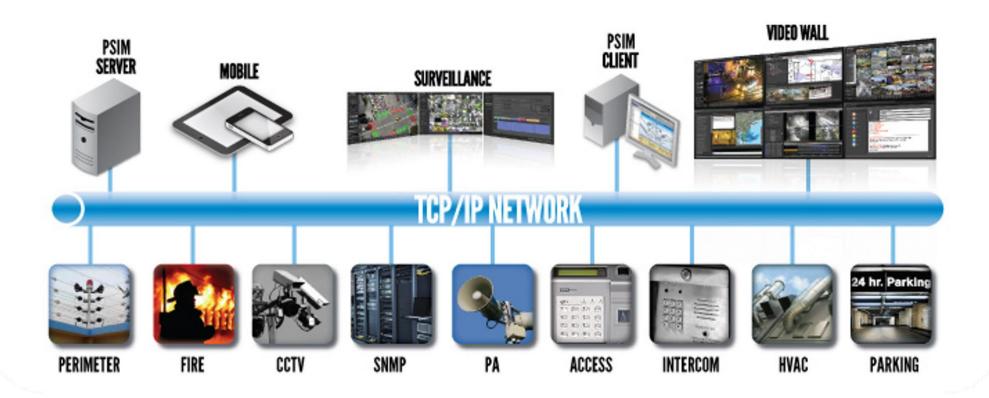

#### **INTEGRATE**

By Integration we refer to the ability of different security and safety systems to handshake and be managed on a common software platform thereby allowing prompt response to security and safety incidents. The standard features of an integrated software platform include Unified Platform, Structured Operation, Reports, Security & Stability, Scalability, and Extensibility

# System Integration