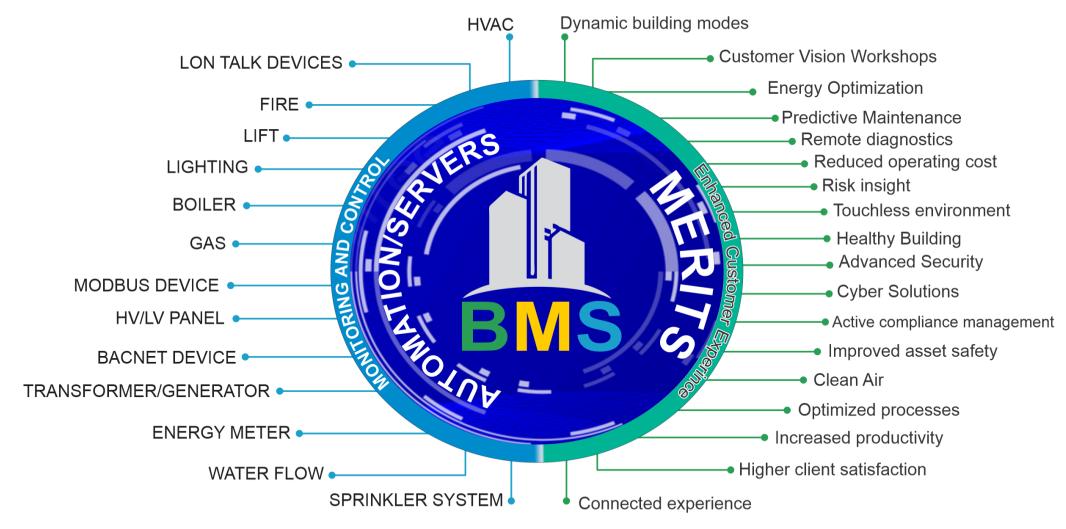

is up to standard and at affordable cost.

#### INSTALL

Project Deployments are done in accordance to the industry best practice. Our installation team and commissioning engineers are second to none.

#### **INTEGRATE**

By Integration we refer to the ability of different security and safety systems to handshake and be managed on a common software platform thereby allowing prompt response to security and safety incidents. The standard features of an integrated software platform include Unified Platform, Structured Operation, Reports, Security & Stability, Scalability, and Extensibility

#### **SUPPLY**

Supply for the projects is done in real time using the fastest freight forwarder across the globe depending on the products origin.

# System Integration



# BUILDING MANAGEMENT SYSTEM



# HOSPITALITY-TAILORED ICT SOLUTIONS



# Barriers









#### MANUFACTURED TO LAST

• 12 month mechanical and electrical guarantee

#### TYPICAL INSTALLATION OF A TALON BARRIER AUTOMATIC TYRE-SPIKE VEHICLE BARRIER



- 1. Power and data connections
- 2. Infrared beam detector
- 3. Safety / Closing loop in the roadway
- 4. Car gooseneck with rain cover

# Access Control & Intrusion Systems



# CCTV Surveillance System











Expanded Storage Capacity from A-Z



Store or archive more video than ever before, up to double the amount of total capacity.

# Fire Protection Systems

















# IT and Telecoms Services













# PABX Conference 2-Way Radio and Public Address Systems













# Turnstiles



# X-Ray Imaging and Detection Barriers







- UNITED **NATIONS*