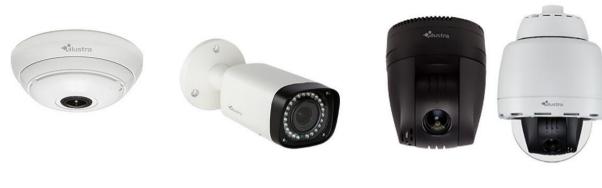

# CCTV Surveillance System

Expanded Storage Capacity from A-Z

Store or archive more video than ever before, up to double the amount of total capacity.