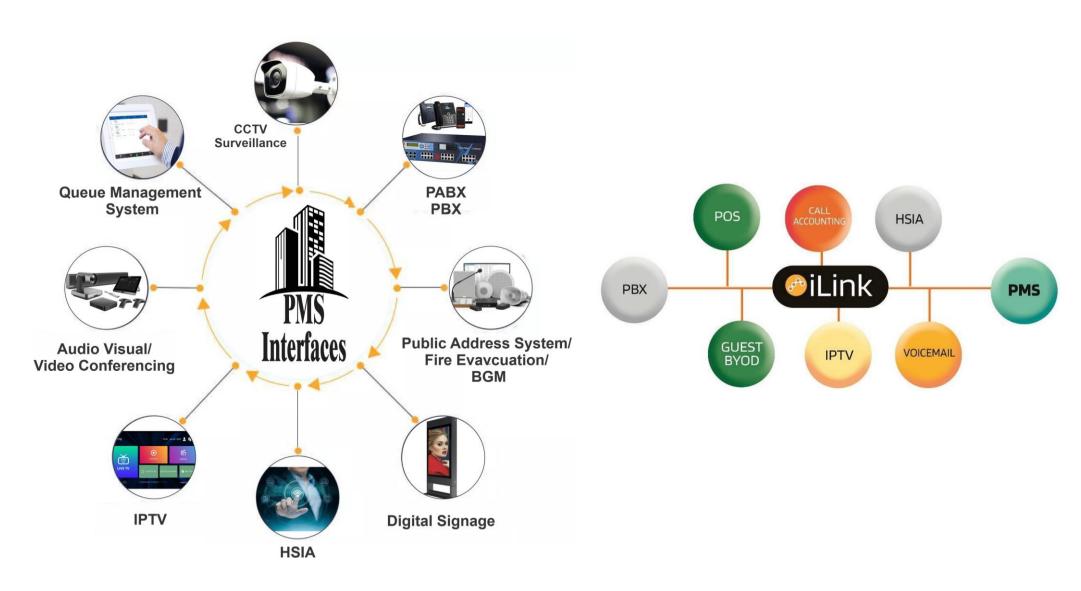

# System Integration

# BUILDING MANAGEMENT SYSTEM

# HOSPITALITY-TAILORED ICT SOLUTIONS