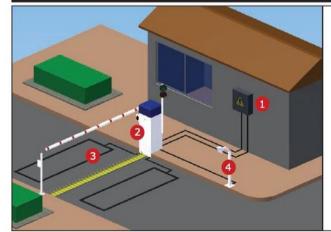

# Barriers

#### MANUFACTURED TO LAST

• 12 month mechanical and electrical guarantee

#### TYPICAL INSTALLATION OF A TALON BARRIER AUTOMATIC TYRE-SPIKE VEHICLE BARRIER

- 1. Power and data connections
- 2. Infrared beam detector
- 3. Safety / Closing loop in the roadway
- 4. Car gooseneck with rain cover