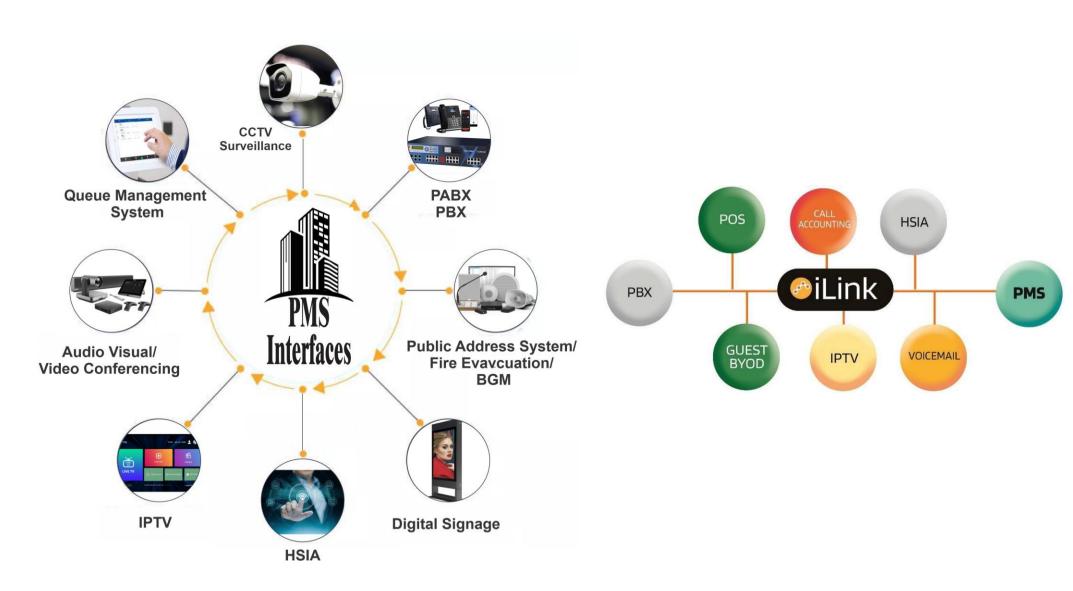

#### INSTALL

Project Deployments are done in accordance to the industry best practice. Our installation team and commissioning engineers are second to none.

#### **INTEGRATE**

By Integration we refer to the ability of different security and safety systems to handshake and be managed on a common software platform thereby allowing prompt response to security and safety incidents. The standard features of an integrated software platform include Unified Platform, Structured Operation, Reports, Security & Stability, Scalability, and Extensibility

#### **SUPPLY**

Supply for the projects is done in real time using the fastest freight forwarder across the globe depending on the products origin.

# System Integration



# BUILDING MANAGEMENT SYSTEM



### HOSPITALITY-TAILORED ICT SOLUTIONS



# Barriers









#### MANUFACTURED TO LAST

• 12 month mechanical and electrical guarantee

#### TYPICAL INSTALLATION OF A TALON BARRIER AUTOMATIC TYRE-SPIKE **VEHICLE BARRIER**



- 1. Power and data connections
- 2. Infrared beam detector
- 3. Safety / Closing loop in the roadway
- 4. Car gooseneck with rain cover

# Access Control & Intrusion Systems



# CCTV Surveillance System















Store or archive more video than ever before, up to double the amount of total capacity.

# Fire Protection Systems

















# IT and Telecoms Services













# PABX Conference 2-Way Radio and Public Address Systems













# Turnstiles



# X-Ray Imaging and Detection Barriers







- UNITED **NATIONS**
- Religious Worship Centres
- Reddington Multi-Specialist Hospital *