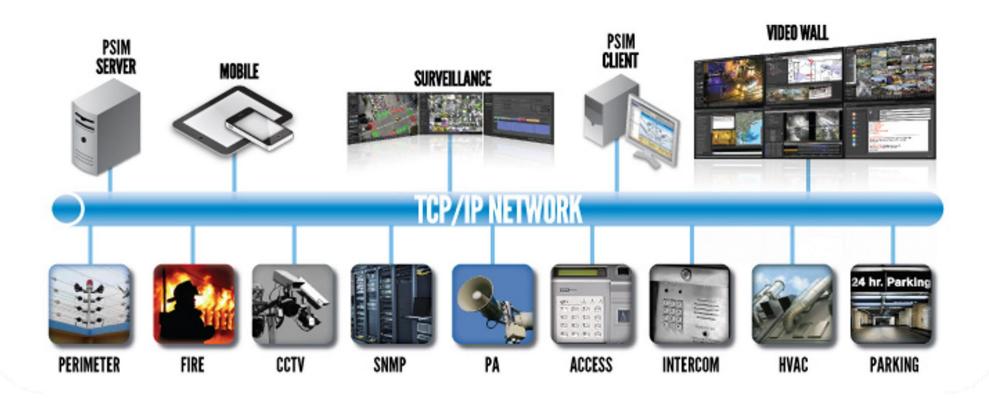

# System Integration

#### **INTEGRATE**

By Integration we refer to the ability of different security and safety systems to handshake and be managed on a common software platform thereby allowing prompt response to security and safety incidents. The standard features of an integrated software platform include Unified Platform, Structured Operation, Reports, Security & Stability, Scalability, and Extensibility