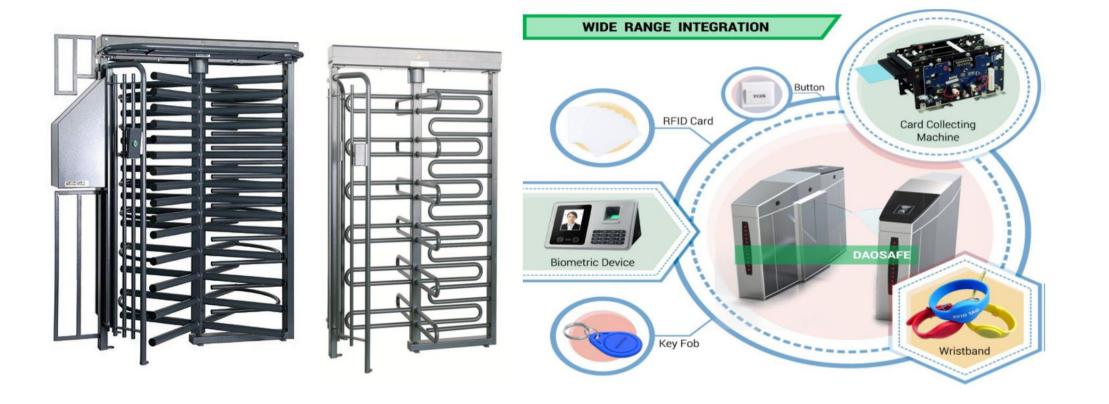

globe depending on the products origin.

# System Integration



# BUILDING MANAGEMENT SYSTEM



### HOSPITALITY-TAILORED ICT SOLUTIONS



# Barriers









#### MANUFACTURED TO LAST

• 12 month mechanical and electrical guarantee

#### TYPICAL INSTALLATION OF A TALON BARRIER AUTOMATIC TYRE-SPIKE **VEHICLE BARRIER**



- 1. Power and data connections
- 2. Infrared beam detector
- 3. Safety / Closing loop in the roadway
- 4. Car gooseneck with rain cover

# Access Control & Intrusion Systems



# CCTV Surveillance System















Store or archive more video than ever before, up to double the amount of total capacity.

# Fire Protection Systems

















# IT and Telecoms Services













# PABX Conference 2-Way Radio and Public Address Systems













# Turnstiles



# X-Ray Imaging and Detection Barriers







- UNITED **NATIONS**
- Religious Worship Centres
- Reddington Multi-Specialist Hospital **Group (Including Duchess)** International Hospital)
- Bouvages Construction Nigeria Limited. Abuia
- Deloitte & Touche (formerly Akintola Williams Deloitte)
- Transocean, Victoria Island Lagos.
- Galaxy Backbone Limited, Wuse 2 Abuja. 3ADB Nigeria Limited, Gwarimpa, Abuja.
- FHI (GHAIN) Nigeria, Area3 Abuja.

- VLISCO Nigeria Limited, Alausa Ikeia. Lagos.
- National Information Technology Development Agency, Area 11. Abuia.
- Shell Nig. Closed Pension Fund Administrator Ltd. (SNCPFA).
- PROVAST Limited (Various Site Locations in LAGOS. Port-Harcourt. Abuia)
- **POLARIS BANK** ITD
- NCC (and Universal Service Provision Fund, USPF) in Partnership with BCN