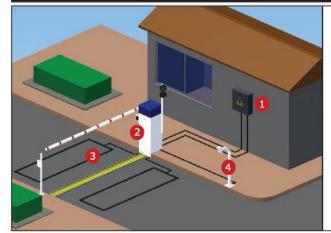

#### TYPICAL INSTALLATION OF A TALON BARRIER AUTOMATIC TYRE-SPIKE **VEHICLE BARRIER**

- 1. Power and data connections
- 2. Infrared beam detector
- 3. Safety / Closing loop in the roadway
- 4. Car gooseneck with rain cover