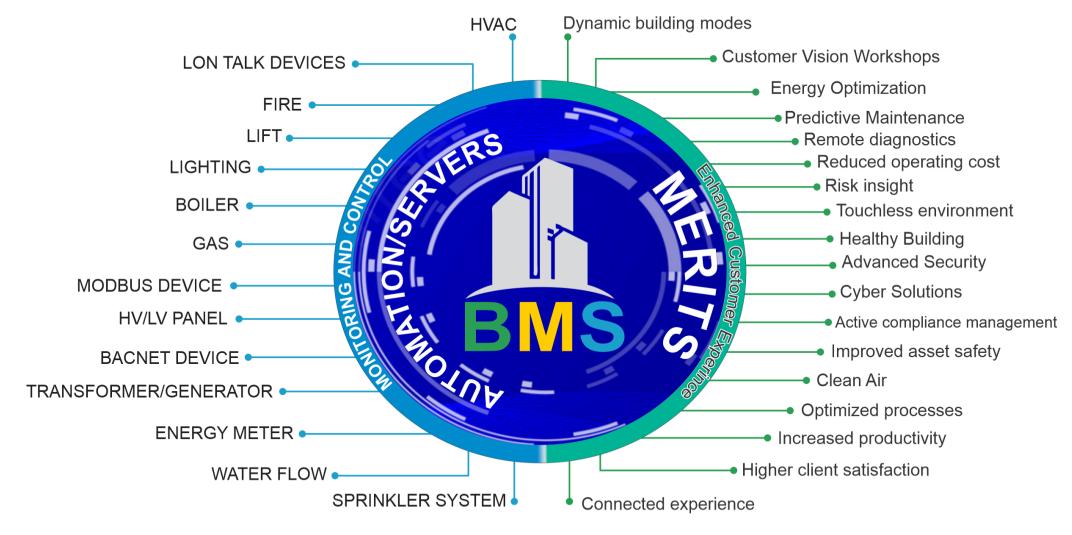

is up to standard and at affordable cost.

#### INSTALL

Project Deployments are done in accordance to the industry best practice. Our installation team and commissioning engineers are second to none.

#### **INTEGRATE**

By Integration we refer to the ability of different security and safety systems to handshake and be managed on a common software platform thereby allowing prompt response to security and safety incidents. The standard features of an integrated software platform include Unified Platform, Structured Operation, Reports, Security & Stability, Scalability, and Extensibility

#### **SUPPLY**

Supply for the projects is done in real time using the fastest freight forwarder across the globe depending on the products origin.

# System Integration



# BUILDING MANAGEMENT SYSTEM



### HOSPITALITY-TAILORED ICT SOLUTIONS



# Barriers









#### MANUFACTURED TO LAST

• 12 month mechanical and electrical guarantee

#### TYPICAL INSTALLATION OF A TALON BARRIER AUTOMATIC TYRE-SPIKE **VEHICLE BARRIER**



- 1. Power and data connections
- 2. Infrared beam detector
- 3. Safety / Closing loop in the roadway
- 4. Car gooseneck with rain cover

# Access Control & Intrusion Systems



# CCTV Surveillance System















Store or archive more video than ever before, up to double the amount of total capacity.

# Fire Protection Systems

















# IT and Telecoms Services













# PABX Conference 2-Way Radio and Public Address Systems













# Turnstiles



# X-Ray Imaging and Detection Barriers







- UNITED **NATIONS**
- Religious Worship Centre